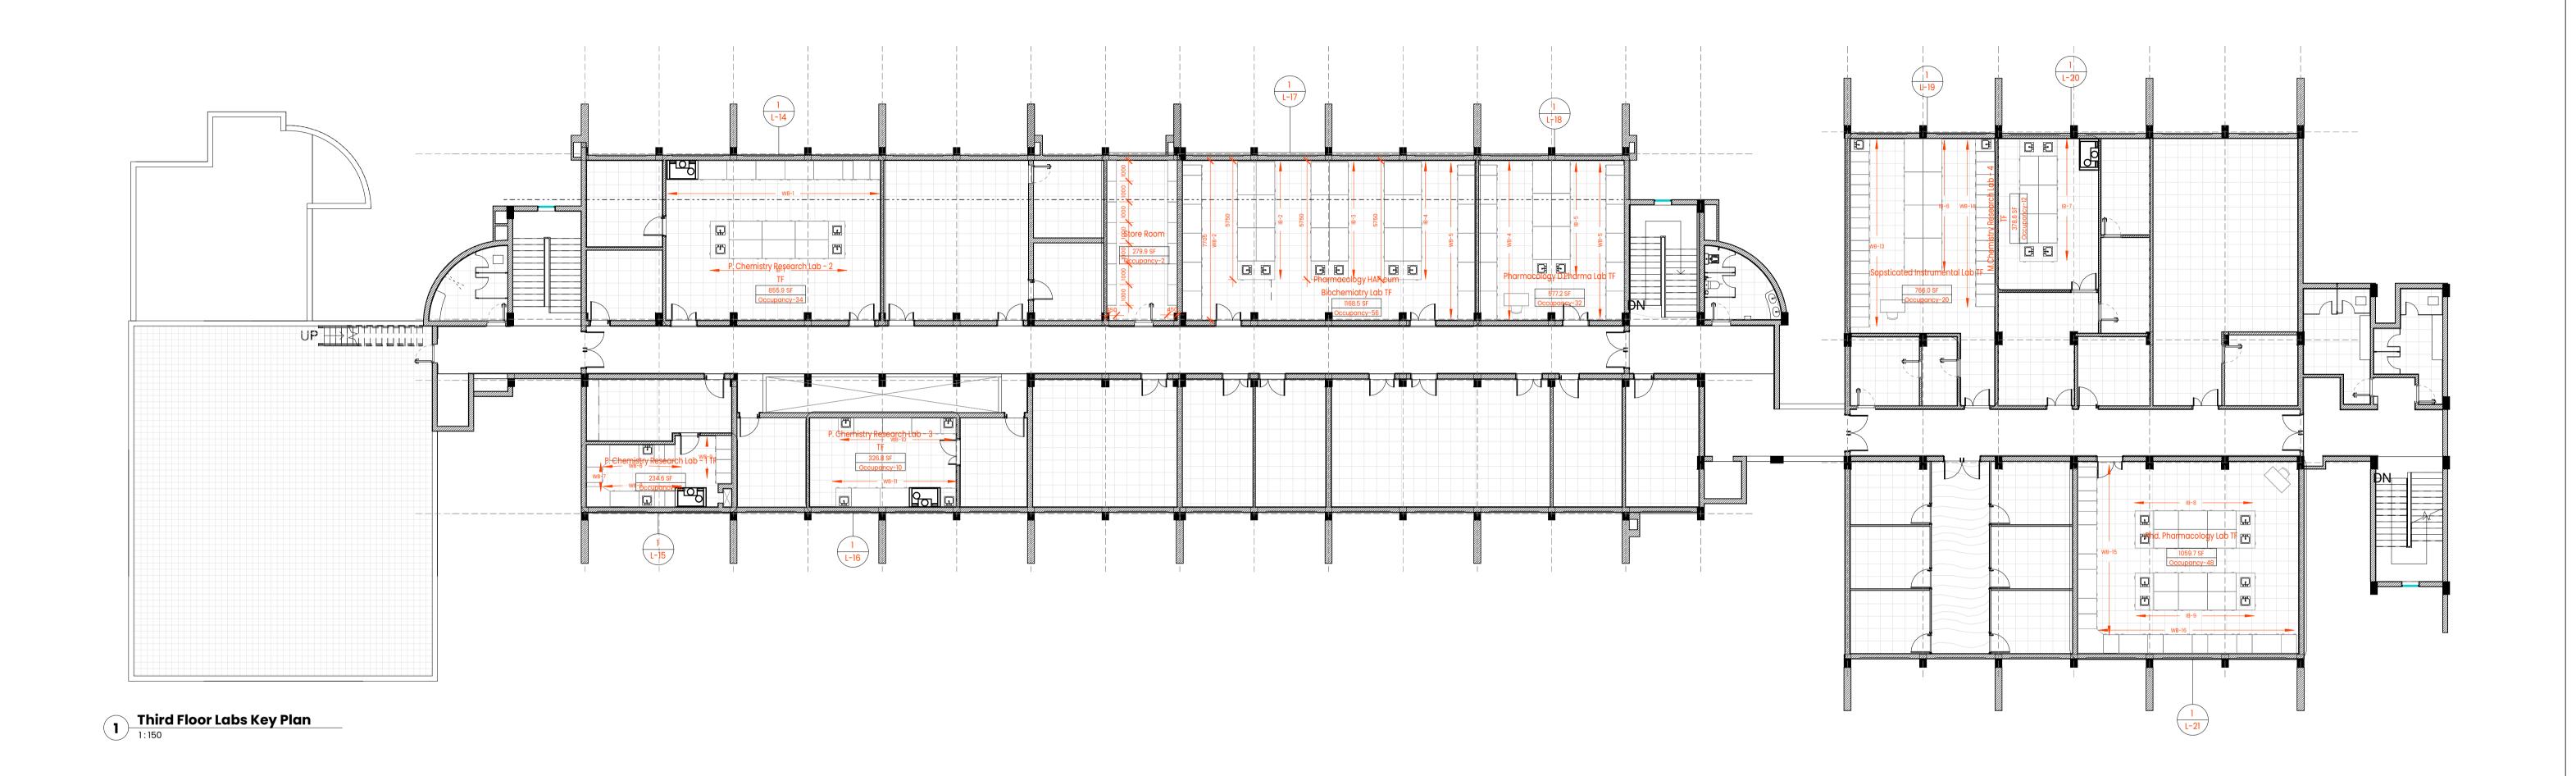

| CLIENT/PROJEC | JH - Department of Pharmacy |
|---------------|-----------------------------|
| ET NAME       | Third Floor Labs Furniture  |
| SHEET         | Layout                      |

|              | JM/01/2022 | PROJECT NO. |  |
|--------------|------------|-------------|--|
|              | 07.05.2022 | DATE        |  |
| <b>I-122</b> | Author     | DRAWN BY    |  |
|              | Checker    | CHECKED BY  |  |
| R            | 1:150      | SCALE       |  |
| SHEET SIZE-  |            | STATUS      |  |