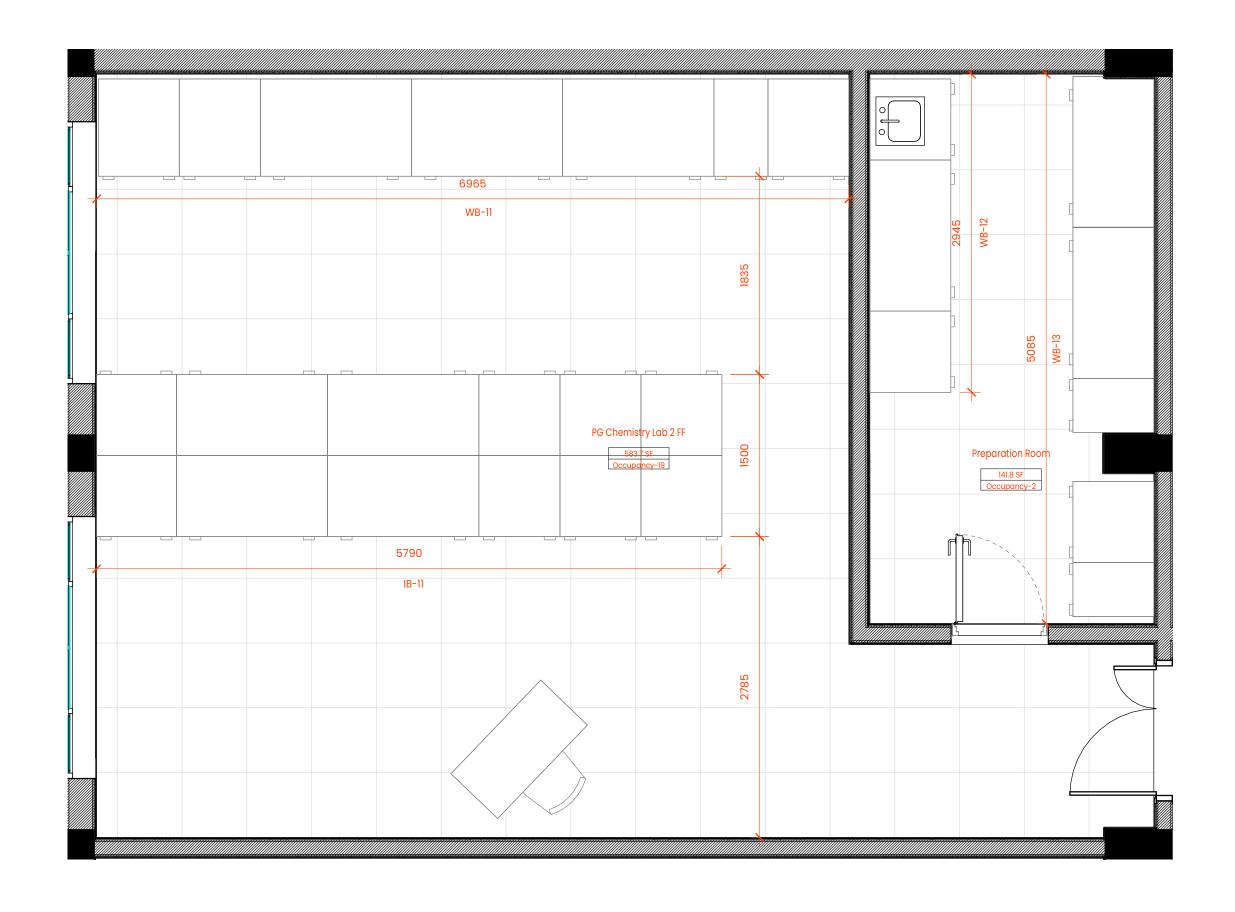

# JH - Department of Pharmacy

**PLAN-UG** Pharmacognosy Lab SF

| PROJECT NUMBER | JM/01/2022 |
|----------------|------------|
| DATE           | 07.05.2022 |
| DRAWN BY       | Author     |
| CHECKED BY     | Checker    |
| SCALE          | 1:35       |
| TATUS          |            |

4. CONTRACTOR TO CONFIRM ALL FINISHES & MATERIALS WITH BUILTEN PRIOR TO APPLICATION.

KEY PLAN REV. NO. DATE DESCRIPTION

JH - Department of Pharmacy

**PLAN-UG** Pharmacognosy Lab SF

| PROJECT NUMBER | JM/01/2022 |  |
|----------------|------------|--|
| DATE           | 07.05.2022 |  |
| DRAWN BY       | Author     |  |
| CHECKED BY     | Checker    |  |
| SCALE          | 1:35       |  |
| SHEET          |            |  |