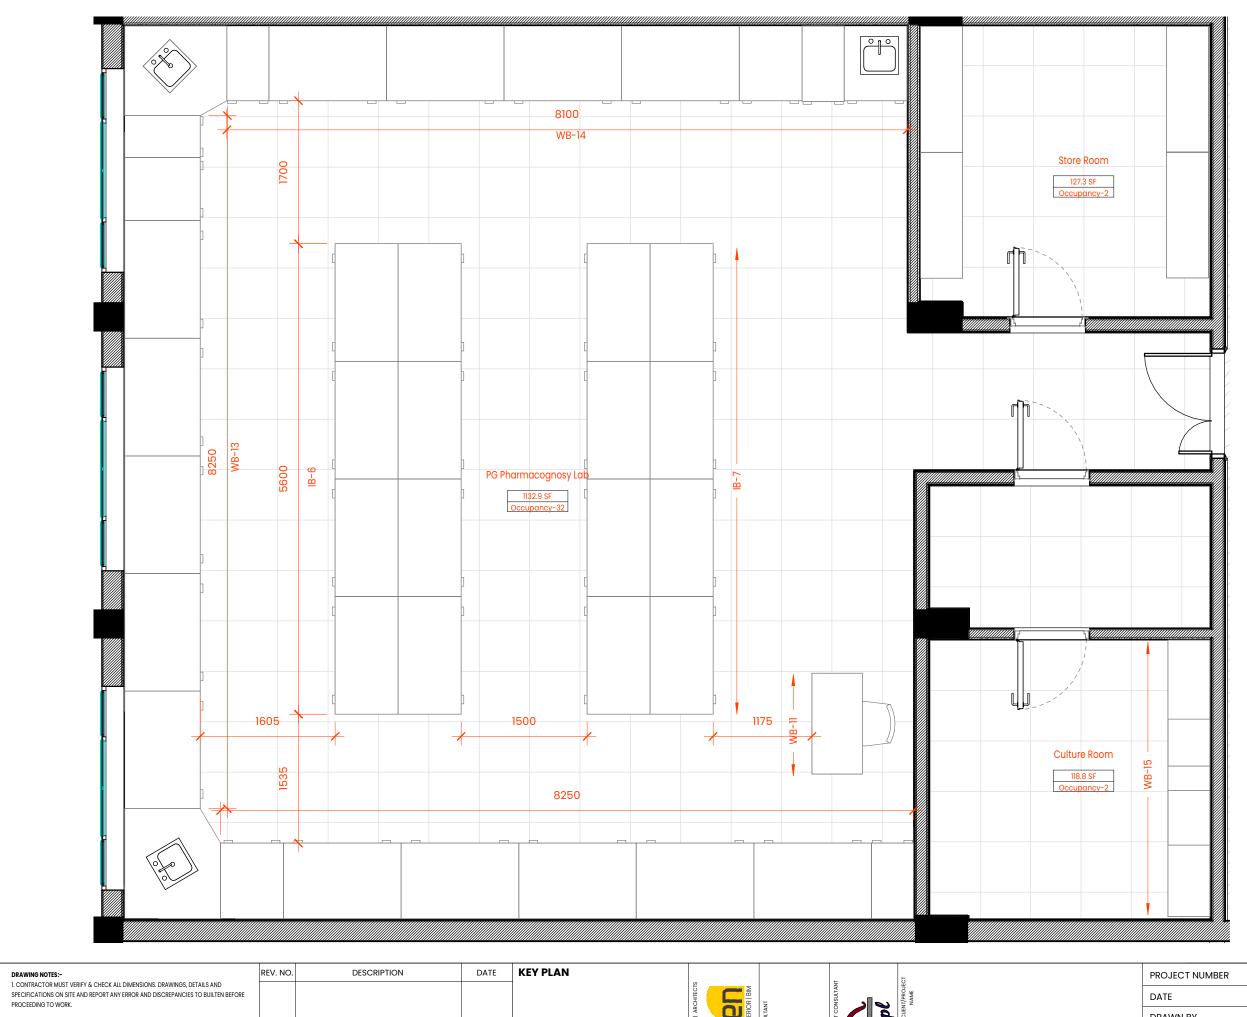

# JH - Department of Pharmacy

**PLAN-UG** Pharmacognosy Lab SF

| PROJECT NUMBER | JM/01/2022 |
|----------------|------------|
| DATE           | 07.05.2022 |
| DRAWN BY       | Author     |
| CHECKED BY     | Checker    |
| SCALE          | 1:35       |
| TATUS          |            |