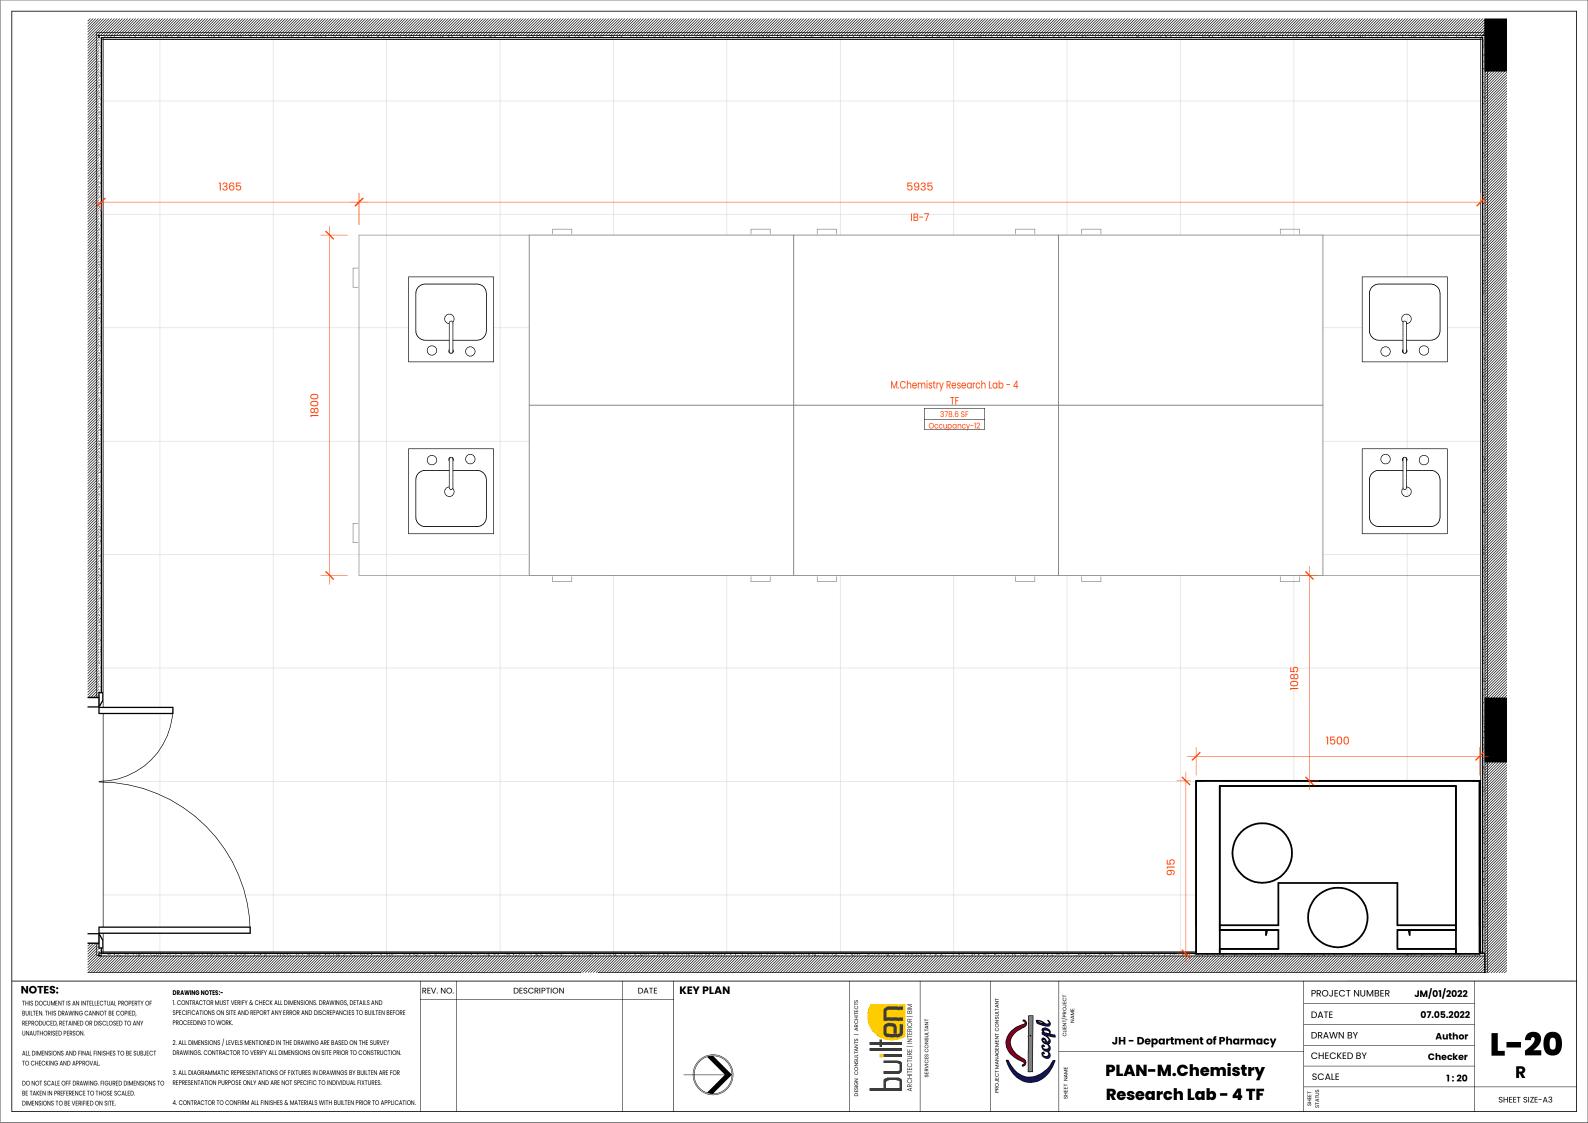

JH - Department of Pharmacy

**PLAN-P. Chemistry** Research Lab - 3 TF

| PROJECT NUMBER | JM/01/2022 |
|----------------|------------|
| DATE           | 07.05.2022 |
| DRAWN BY       | Author     |
| CHECKED BY     | Checker    |
| SCALE          | 1:20       |
| ATUS           |            |

L-16