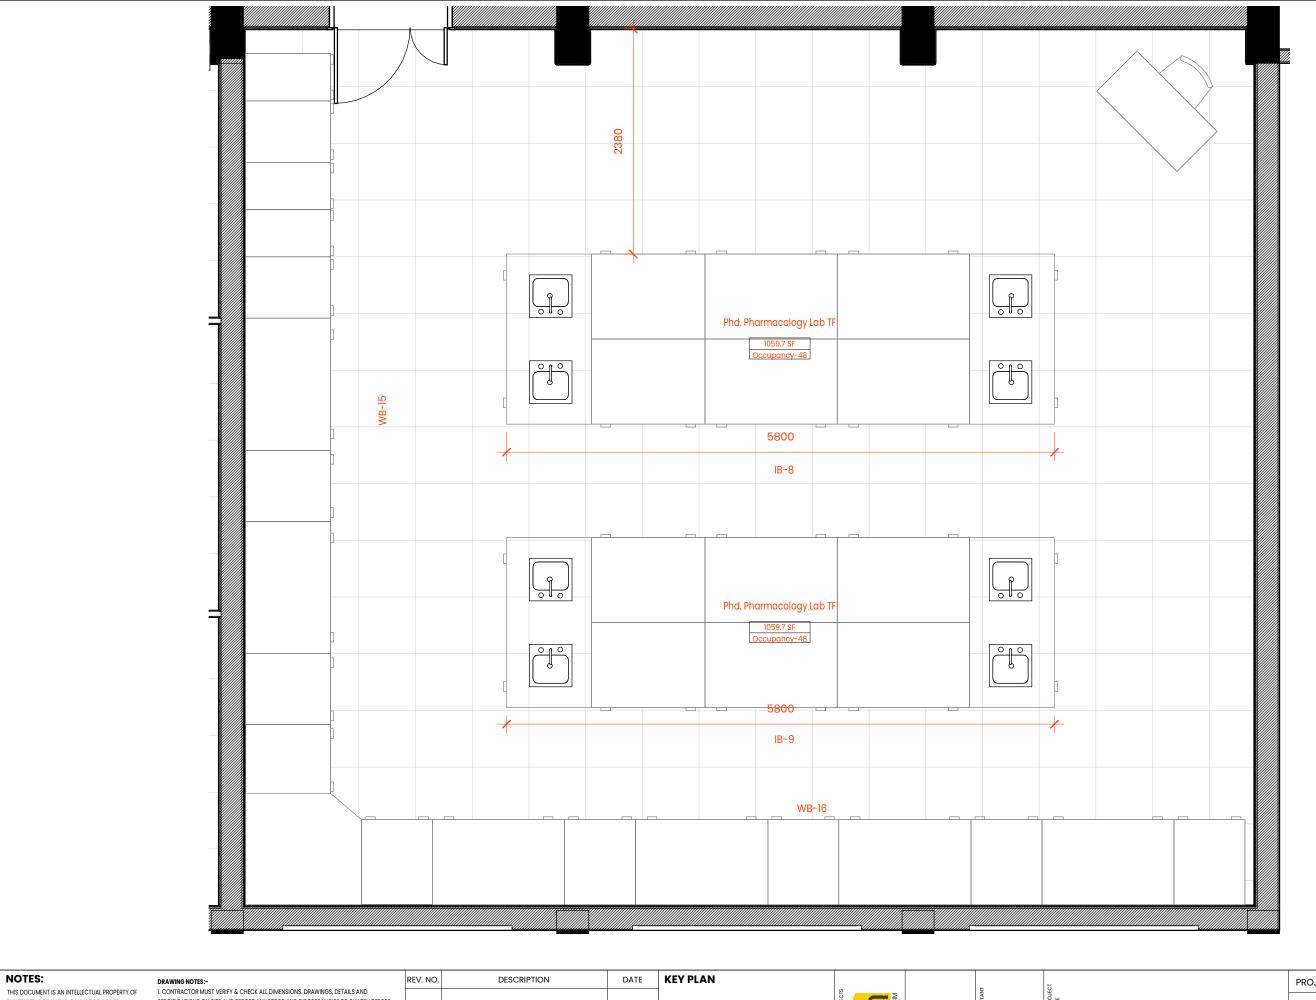

PLAN-Phd. Pharmacology Lab TF

| PROJECT NUMBER | JM/01/2022 |           |
|----------------|------------|-----------|
| DATE           | 07.05.2022 |           |
| DRAWN BY       | Author     | I4        |
| CHECKED BY     | Checker    | L-,       |
| SCALE          | 1:40       | R         |
| SHEET          |            | SHEET SIZ |