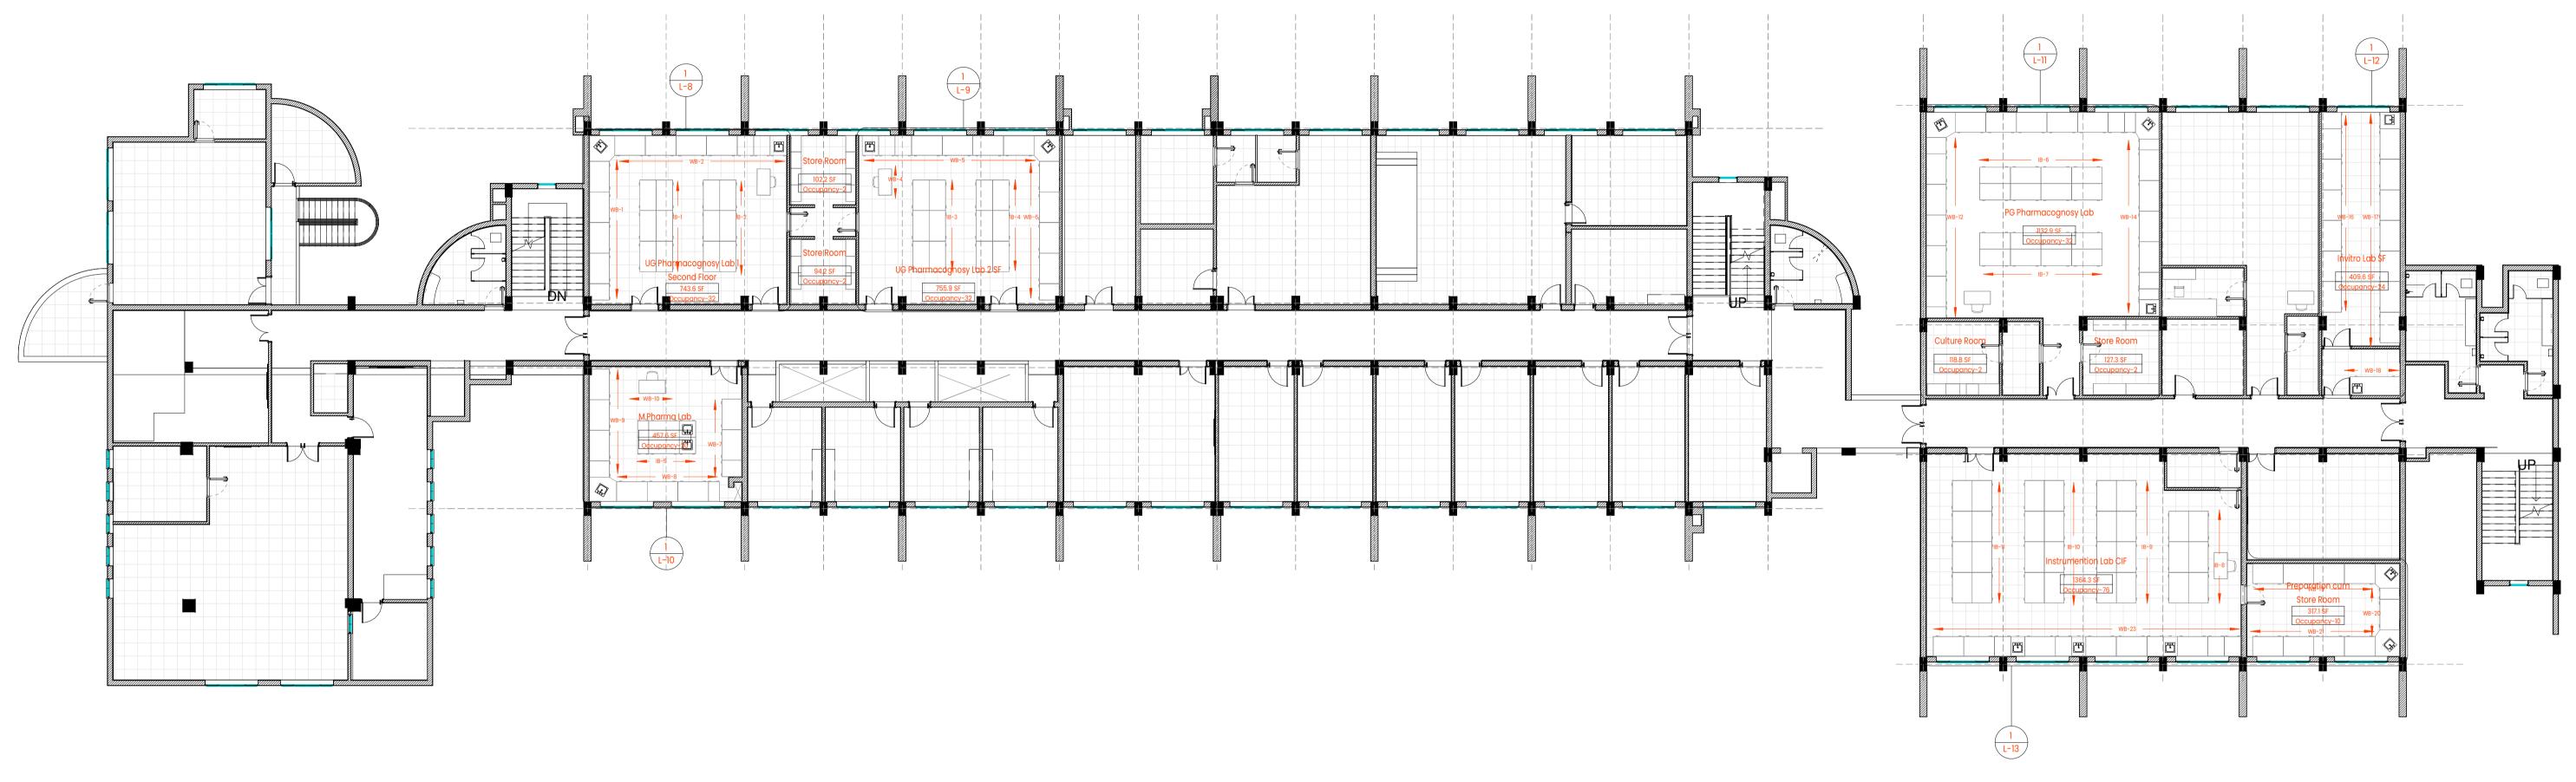

r I-120A SHEET SIZE-A1

Second Floor Labs Key Plan
1:150

NOTES:

UNAUTHORISED PERSON.

CHECKING AND APPROVAL.

BE SUBJECT TO

REV. NO. DESCRIPTION KEY PLAN JM/01/2022 PROJECT NO. **DRAWING NOTES:-**1. CONTRACTOR MUST VERIFY & CHECK ALL DIMENSIONS. DRAWINGS, Prof. Mohd. Amir
Dept. of Pharmaceutical Chemistry THIS DOCUMENT IS AN INTELLECTUAL DETAILS AND SPECIFICATIONS ON SITE AND REPORT ANY ERROR AND PROPERTY OF BUILTEN. THIS DRAWING DATE 07.05.2022 DISCREPANCIES TO BUILTEN BEFORE PROCEEDING TO WORK. CANNOT BE COPIED, REPRODUCED, Prof. Vidhu Aeri
Dept. of Pharmacognosy & Phytochemistry RETAINED OR DISCLOSED TO ANY Author | -121A JH - Department of Pharmacy 2. ALL DIMENSIONS / LEVELS MENTIONED IN THE DRAWING ARE BASED DRAWN BY ON THE SURVEY DRAWINGS. CONTRACTOR TO VERIFY ALL DIMENSIONS ON SITE PRIOR TO CONSTRUCTION. ALL DIMENSIONS AND FINAL FINISHES TO Prof. Divya Vohora
Dept. of Pharmacology CHECKED BY Checker 3. ALL DIAGRAMMATIC REPRESENTATIONS OF FIXTURES IN DRAWINGS **Second Floor Labs Furniture** BY BUILTEN ARE FOR REPRESENTATION PURPOSE ONLY AND ARE NOT SCALE 1:150 SPECIFIC TO INDIVIDUAL FIXTURES. DO NOT SCALE OFF DRAWING. FIGURED DIMENSIONS TO BE TAKEN IN Plan SHEET SIZE-A1 4. CONTRACTOR TO CONFIRM ALL FINISHES & MATERIALS WITH PREFERENCE TO THOSE SCALED. BUILTEN PRIOR TO APPLICATION. DIMENSIONS TO BE VERIFIED ON SITE.