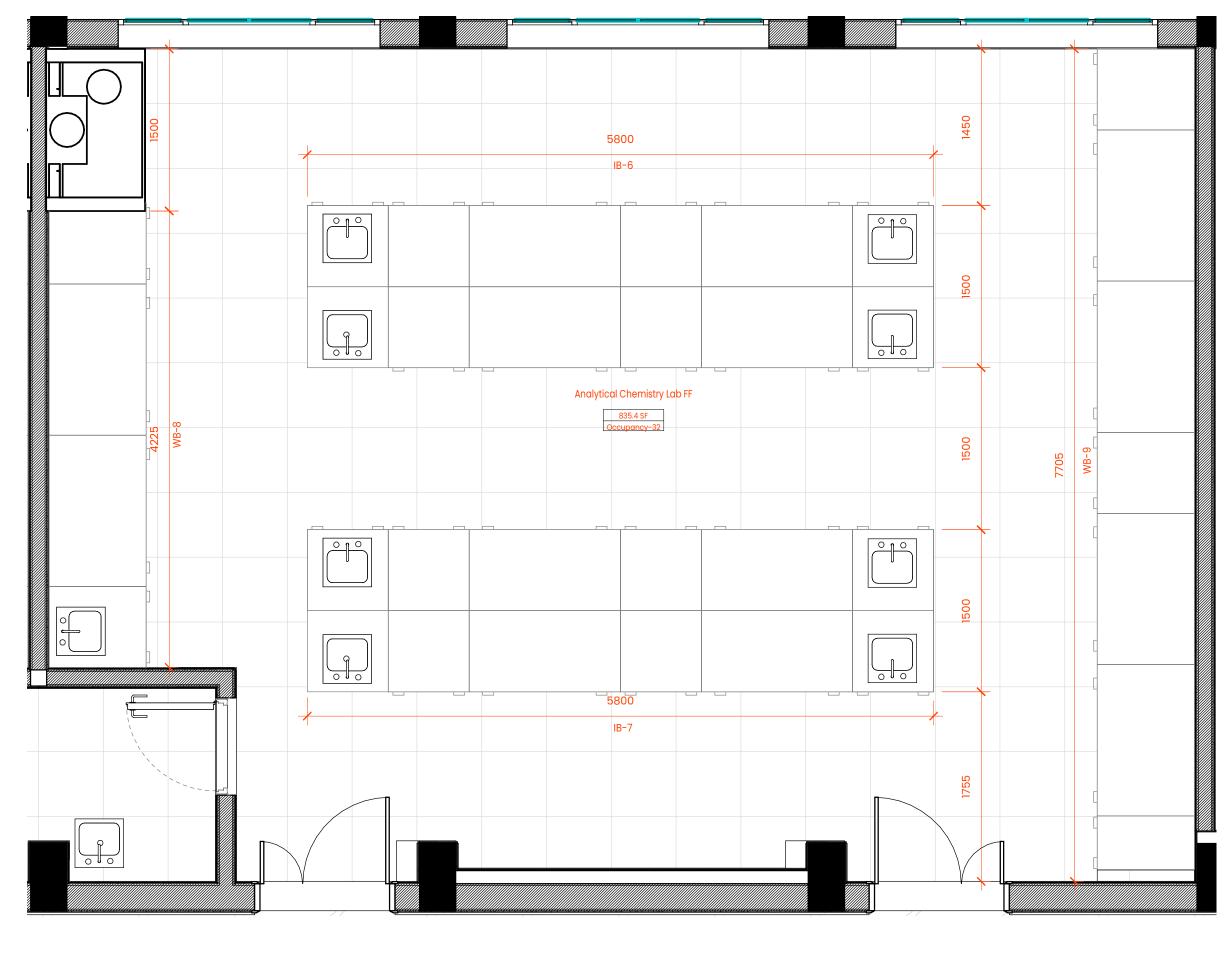

**PLAN-Analytical Chemistry Lab FF** 

|   | PROJECT NUMBER | JM/01/2022 |
|---|----------------|------------|
|   | DATE           | 07.05.2022 |
|   | DRAWN BY       | Author     |
| _ | CHECKED BY     | Checker    |
|   | SCALE          | 1:35       |
|   | TATUS          |            |