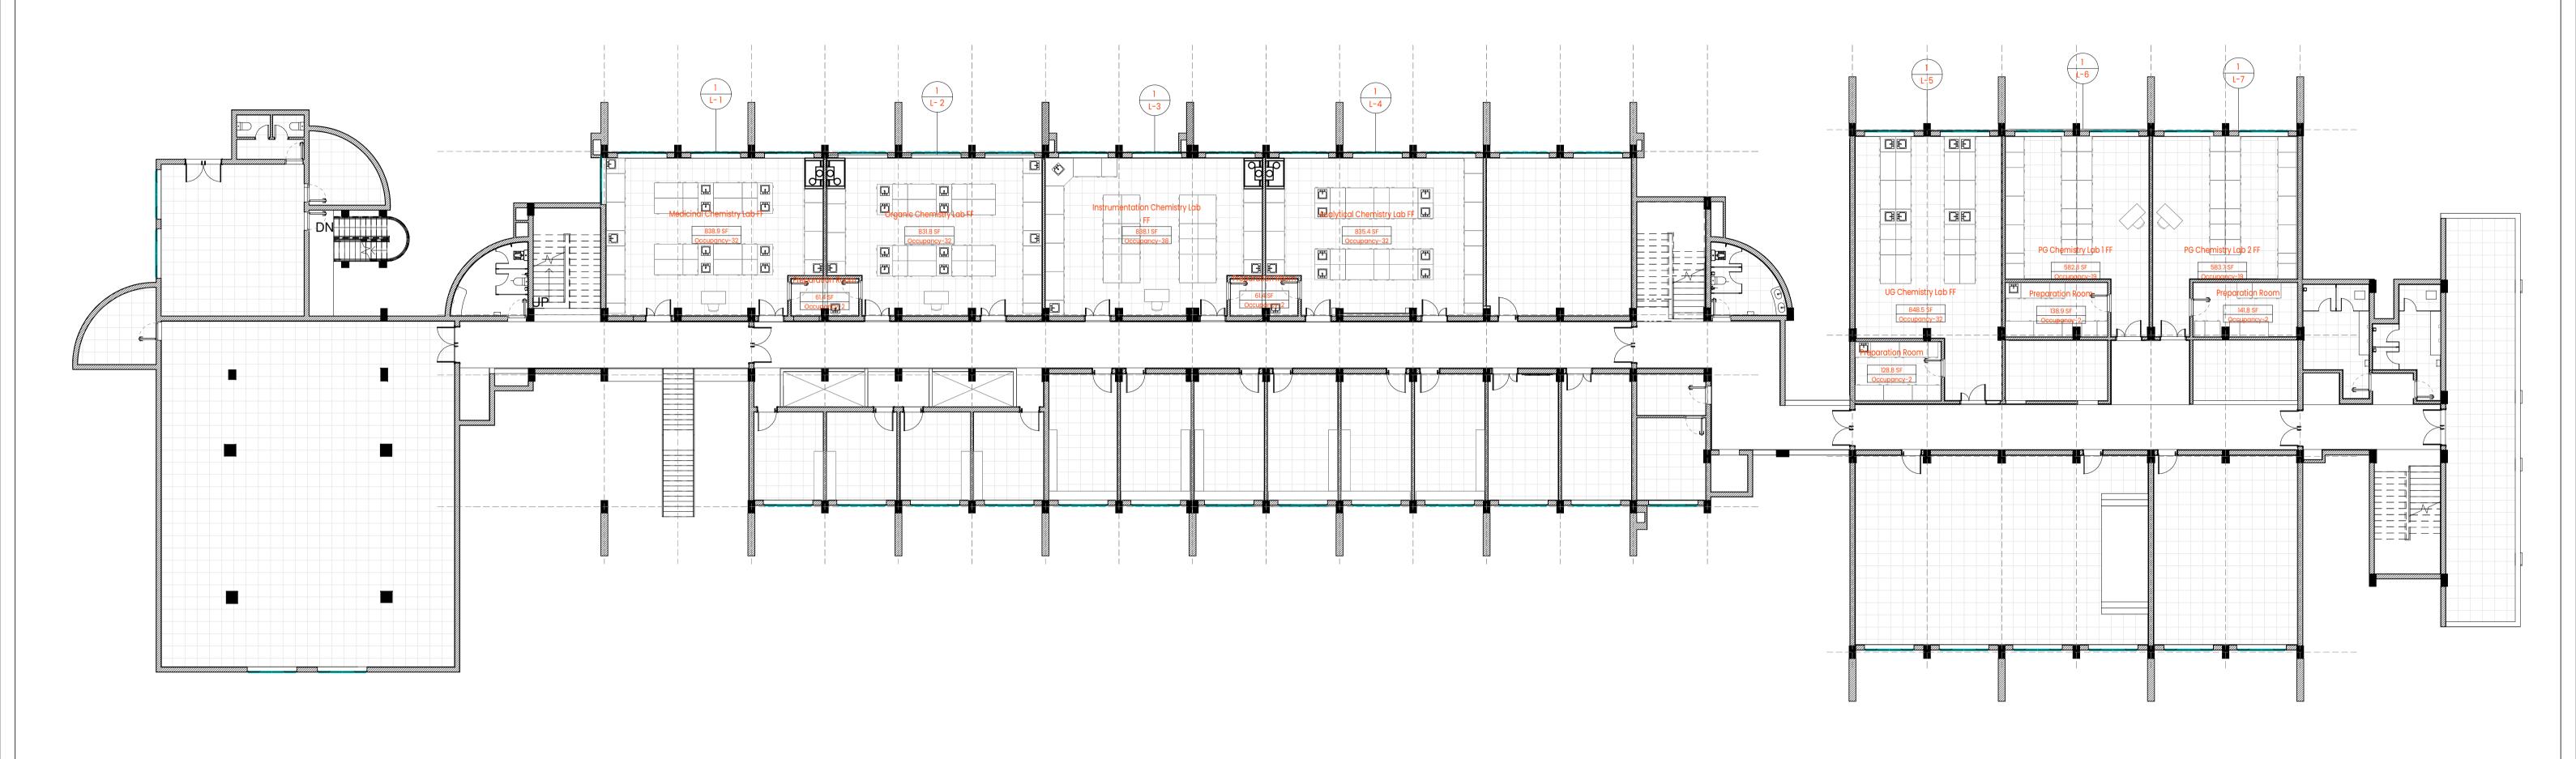

# First Floor Lab Key Plan 1:150

NOTES:

THIS DOCUMENT IS AN INTELLECTUAL PROPERTY OF BUILTEN. THIS DRAWING CANNOT BE COPIED, REPRODUCED, RETAINED OR DISCLOSED TO ANY UNAUTHORISED PERSON.

ALL DIMENSIONS AND FINAL FINISHES TO BE SUBJECT TO CHECKING AND APPROVAL.

| NAME           | First Floor Labs Furniture  |
|----------------|-----------------------------|
| CLIENT/PROJECT | JH - Department of Pharmacy |

Layout

| PROJECT NO. | JM/01/2022 |
|-------------|------------|
| DATE        | 07.05.2022 |
| DRAWN BY    | Autho      |
| CHECKED BY  | Checkei    |
| SCALE       | 1:150      |
| ATUS        |            |